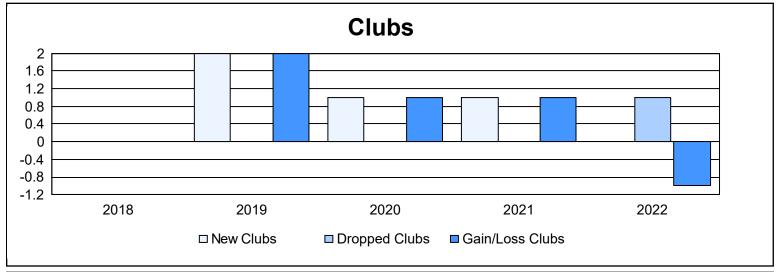

District 111WR As of June 2022 Cumulative

| Year      | New<br>Clubs | Dropped<br>Clubs | Gain/<br>Loss<br>Clubs | New<br>Members | Charter<br>Members | Reinstate<br>Members | Transfer<br>Members | Total<br>Member<br>Added | Total<br>Members<br>Dropped | Gain/<br>Loss<br>Members |
|-----------|--------------|------------------|------------------------|----------------|--------------------|----------------------|---------------------|--------------------------|-----------------------------|--------------------------|
| 2017-2018 | 0            | 0                | 0                      | 111            | 0                  | 1                    | 0                   | 112                      | 112                         | 0                        |
| 2018-2019 | 2            | 0                | 2                      | 120            | 46                 | 1                    | 4                   | 171                      | 108                         | 63                       |
| 2019-2020 | 1            | 0                | 1                      | 93             | 31                 | 1                    | 3                   | 128                      | 134                         | -6                       |
| 2020-2021 | 1            | 0                | 1                      | 85             | 20                 | 2                    | 4                   | 111                      | 120                         | -9                       |
| 2021-2022 | 0            | 1                | -1                     | 75             | 0                  | 0                    | 4                   | 79                       | 147                         | -68                      |
| Average   | 1            | 0                | 1                      | 97             | 19                 | 1                    | 3                   | 120                      | 124                         | -4                       |