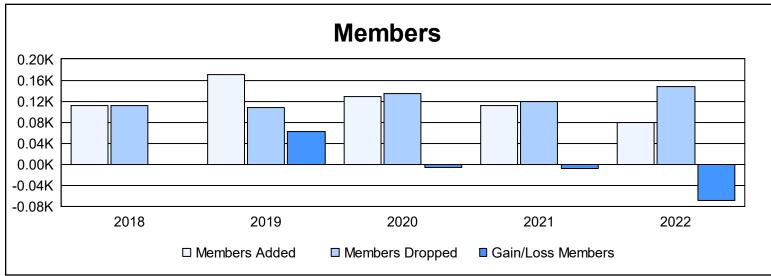

District 111WR As of June 2022 Cumulative

| Year      | New<br>Clubs | Dropped<br>Clubs | Gain/<br>Loss<br>Clubs | New<br>Members | Charter<br>Members | Reinstate<br>Members | Transfer<br>Members | Total<br>Member<br>Added | Total<br>Members<br>Dropped | Gain/<br>Loss<br>Members |
|-----------|--------------|------------------|------------------------|----------------|--------------------|----------------------|---------------------|--------------------------|-----------------------------|--------------------------|
| 2017-2018 | 0            | 0                | 0                      | 111            | 0                  | 1                    | 0                   | 112                      | 112                         | 0                        |
| 2018-2019 | 2            | 0                | 2                      | 120            | 46                 | 1                    | 4                   | 171                      | 108                         | 63                       |
| 2019-2020 | 1            | 0                | 1                      | 93             | 31                 | 1                    | 3                   | 128                      | 134                         | -6                       |
| 2020-2021 | 1            | 0                | 1                      | 85             | 20                 | 2                    | 4                   | 111                      | 120                         | -9                       |
| 2021-2022 | 0            | 1                | -1                     | 75             | 0                  | 0                    | 4                   | 79                       | 147                         | -68                      |
| Average   | 1            | 0                | 1                      | 97             | 19                 | 1                    | 3                   | 120                      | 124                         | -4                       |